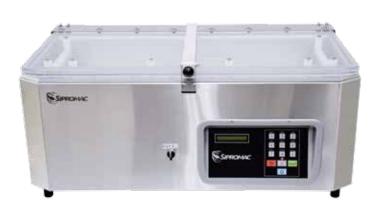

## MODELS 380 AND 380T 380

Length

Distance

to back Distance

between

Height

Std. Width

Depth

Height

Qty

Α

С

Е

F

G

2

N/A В

12.5" (319 mm)

36.1" (918 mm)

6.8" (172 mm)

20 m3 0.9 kW

42.9" (1,090 mm)

25.5" (648 mm)

19.2" (487 mm)

120 V / 1 pH /

60 Hz

MC-40

CHAMBER

MACHINE

DIMENSIONS

ELECTRICITY

MICROPROCESSOR

DIMENSIONS BUSCH PUMP

MC-05

380T

3

12.5" (319 mm) &

32.2" (817 mm)

12" (306 mm)

36.1" (918 mm)

6.8" (172 mm)

20 m<sup>3</sup> 0.9 kW

42.9" (1,090 mm)

25.5" (648 mm)

19.2" (487 mm)

120 V / 1 pH /

60 Hz

MC-40

MC-40

· Air regulator - Regulates air pressure in the seal bars bladders with compressed air (not included) (except model 300-300D)

· Modified atmosphere packaging (MAP) - Increases the product's