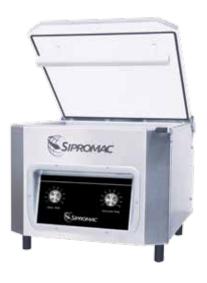

## MODEL 250

| Â                                                                                                                                                                                                                                                                                                                                                                                                                                                                                                                                                                                                                                                                                                                                                                                                                                                                                                                                                                                                                                                                                                                                                                                                                                                                                                                                                                                                                                                                                                                                                                                                                                                                                                                                                                                                                                                                                                                                                                                                                                                                                                                              |   | Ŀ | Ż |
|--------------------------------------------------------------------------------------------------------------------------------------------------------------------------------------------------------------------------------------------------------------------------------------------------------------------------------------------------------------------------------------------------------------------------------------------------------------------------------------------------------------------------------------------------------------------------------------------------------------------------------------------------------------------------------------------------------------------------------------------------------------------------------------------------------------------------------------------------------------------------------------------------------------------------------------------------------------------------------------------------------------------------------------------------------------------------------------------------------------------------------------------------------------------------------------------------------------------------------------------------------------------------------------------------------------------------------------------------------------------------------------------------------------------------------------------------------------------------------------------------------------------------------------------------------------------------------------------------------------------------------------------------------------------------------------------------------------------------------------------------------------------------------------------------------------------------------------------------------------------------------------------------------------------------------------------------------------------------------------------------------------------------------------------------------------------------------------------------------------------------------|---|---|---|
|                                                                                                                                                                                                                                                                                                                                                                                                                                                                                                                                                                                                                                                                                                                                                                                                                                                                                                                                                                                                                                                                                                                                                                                                                                                                                                                                                                                                                                                                                                                                                                                                                                                                                                                                                                                                                                                                                                                                                                                                                                                                                                                                |   | Ľ |   |
| Esmanue                                                                                                                                                                                                                                                                                                                                                                                                                                                                                                                                                                                                                                                                                                                                                                                                                                                                                                                                                                                                                                                                                                                                                                                                                                                                                                                                                                                                                                                                                                                                                                                                                                                                                                                                                                                                                                                                                                                                                                                                                                                                                                                        |   |   | 1 |
| and the second s | - |   |   |

|                    | Length           | Α | 12.5" (319 mm)       |
|--------------------|------------------|---|----------------------|
| SEAL BARS          | Qty              |   | 1                    |
|                    | Distance to back | В | 13.1" (333 mm)       |
|                    | Distance between | С | N/A                  |
| CHAMBER DIMENSIONS | Height           |   | 4" (102 mm)          |
| BUSCH PUMP         | Std.             |   | 8 m³ 0.35 kW         |
|                    | Width            | Е | 17" (430 mm)         |
| MACHINE DIMENSIONS | Depth            | F | 20.7" (525 mm)       |
|                    | Height           | G | 17.2" (436 mm)       |
| ELECTRICITY        |                  |   | 120 V / 1 pH / 60 Hz |
| MICROPROCESSOR     |                  |   | MC-40                |
|                    |                  |   |                      |