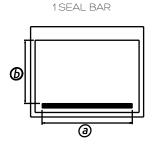

odels | 250 | 300 | 300D | 350 | 350D | 380 | 380T

## MODELS 380 AND 380T 380

Length

Distance

to back Distance

between

Height

Std. Width

Depth

Height

Qty

Α

С

Е

F

G

2

N/A В

12.5" (319 mm)

36.1" (918 mm)

6.8" (172 mm)

20 m3 0.9 kW

42.9" (1,090 mm)

25.5" (648 mm)

19.2" (487 mm)

120 V / 1 pH /

60 Hz

MC-40



## **BASIC FEATURES**

- · Table top single chamber
- · Stainless steel construction
- · Clear (see-through) lid
- Twin seal element
- Vacuum sensor Vacuum level controlled in percentage, directly with Microprocessor (except model 300-300D)

OPTIONAL FEATURES

cuts off excessive part of bag

(except model 300-300D)

· Filler plates

- · Cover latch
- Feet
- · Rear panel
- Crate
- Certification: ETL listed C & US (CSA & UL) (except model 300-300D)
- Listed (NSF)



2 SEAL BARS

<u>(</u>)

**3 SEAL BARS** 

O

0

C

(B

SEAL BARS

CHAMBER

MACHINE

DIMENSIONS

ELECTRICITY

MICROPROCESSOR

DIMENSIONS BUSCH PUMP



MC-05



380T

3

12.5" (319 mm) &

32.2" (817 mm)

12" (306 mm)

36.1" (918 mm)

6.8" (172 mm)

20 m<sup>3</sup> 0.9 kW

42.9" (1,090 mm)

25.5" (648 mm)

19.2" (487 mm)

120 V / 1 pH /

60 Hz

MC-40

MC-40



· Air regulator - Regulates air pressure in the seal bars bladders with compressed air (not included) (except model 300-300D)

· Modified atmosphere packaging (MAP) - Increases the product's

· Adjustable venting system - Controlled decompression of the vacuum chamber

shelf life, provides extra protection, prevents colouring

· Electric cut-off - Two wire seal system: outside wire

- · Stainless steel tilted insert for liquid produc