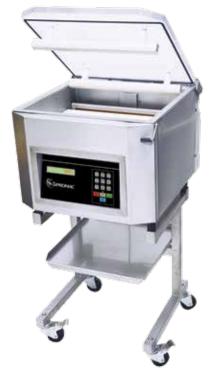

## MODELS 300 AND 300D

|                    |                  |   | 300                      | 300D                    |
|--------------------|------------------|---|--------------------------|-------------------------|
| SEAL BARS          | Length           | Α | 19.1" (485 mm)           | 19.1" (485 mm)          |
|                    | Qty              |   | 1                        | 2                       |
|                    | Distance to back | В | 15.4" (391 mm)           | N/A                     |
|                    | Distance between | С | N/A                      | 13.1" (333 mm)          |
| CHAMBER DIMENSIONS | Height           |   | 6.8" (172 mm)            | 6.8" (172 mm)           |
| BUSCH PUMP         | Std.             |   | 20 m <sup>3</sup> 0.9 kW | 20 m³ 0.9 kW            |
| MACHINE DIMENSIONS | Width            | E | 23" (585 mm)             | 23" (585 mm)            |
|                    | Depth            | F | 23.7" (602 mm)           | 23.7" (602 mm)          |
|                    | Height           | G | 19.7" (500 mm)           | 19.7" (500 mm)          |
| ELECTRICITY        |                  |   | 120 V / 1 pH / 60 Hz     | 120 V / 1 pH /<br>60 Hz |
| MICROPROCESSOR     |                  |   | MC-05                    | MC-05                   |
|                    |                  |   |                          |                         |

## MODELS 350 AND 350D

|                    |                  |   | 350                      | 350D                     |
|--------------------|------------------|---|--------------------------|--------------------------|
| SEAL BARS          | Length           | Α | 19.1" (485 mm)           | 19.1" (485 mm)           |
|                    | Qty              |   | 1                        | 2                        |
|                    | Distance to back | В | 15.4" (391 mm)           | N/A                      |
|                    | Distance between | С | N/A                      | 13.1" (333 mm)           |
| CHAMBER DIMENSIONS | Height           |   | 6.8" (172 mm)            | 6.8" (172 mm)            |
| BUSCH PUMP         | Std.             |   | 20 m <sup>3</sup> 0.9 kW | 20 m <sup>3</sup> 0.9 kW |
| MACHINE DIMENSIONS | Width            | E | 23" (585 mm)             | 23" (585 mm)             |
|                    | Depth            | F | 23.7" (602 mm)           | 23.7" (602 mm)           |
|                    | Height           | G | 19.7" (500 mm)           | 19.7" (500 mm)           |
| ELECTRICITY        |                  |   | 120 V / 1 pH / 60 Hz     | 120 V / 1 pH / 60 Hz     |
| MICROPROCESSOR     |                  |   | MC-40                    | MC-40                    |